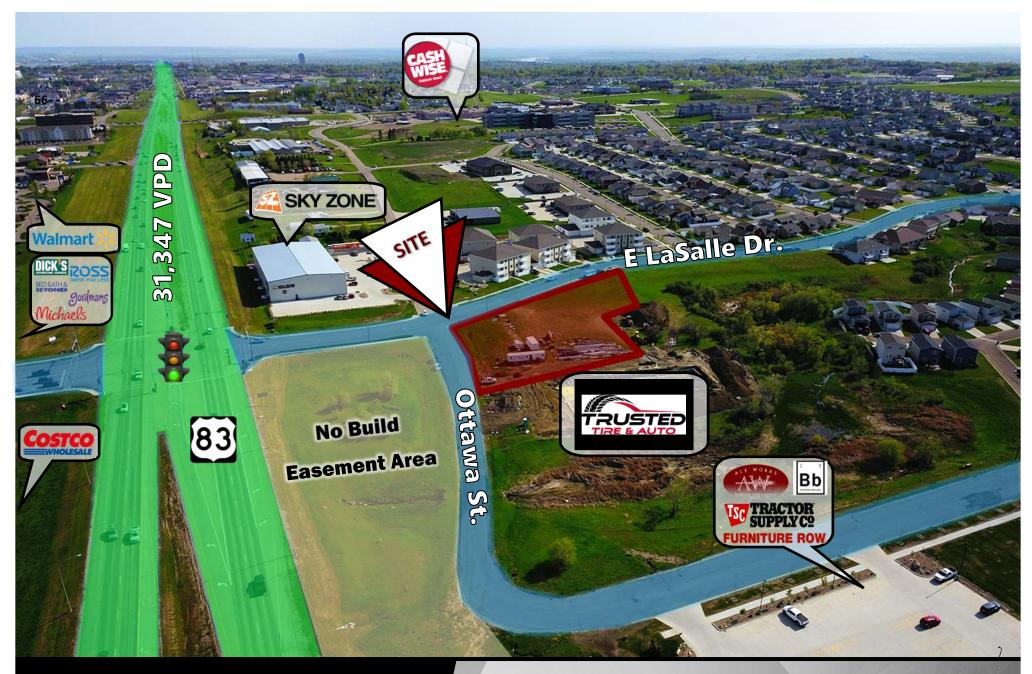

## **VEHICLES PER DAY**

31,347

3 Miles **5 Miles** 1 Mile **2023 POPULATION** 5,368 42,490 77,202 **DAYTIME POPULATION** 5.032 38,373 85,065 **BUSINESSES** 297 1,643. 4,321 **EMPLOYEES** 

## **PROPERTY HIGHLIGHTS:**

- Land For Sale or Ground Lease.
- Prime for immediate development in booming North Bismarck.
- Join Major Retailors in immediate area: TSC Tractor Supply, Ale Works, Bismarck Brewing, Furniture Row, Trusted Tire & Auto, Sky Zone, Caribou Coffee, CHI St. Alexius Health Urgent Care, Power Plate Meals, Ace Hardware, Cash Wise Foods, Grand Junction Subs, Pancheros, Kirkland's, Pizza Ranch, Famous Footwear, AT&T, Aspen Dental, Ross Dress for Less, Erbert & Gerbert's, Ulta Beauty, Dick's Sporting Goods, Dollar Tree, Sleep Number, Walmart, The Hair District, Starion Bank, GameStop, Anytime Fitness, Pure Barre, Candlewood Suites, Dunn Brothers Coffee, Choice Bank,

5200 Ottawa St. & 1122 E LaSalle Dr.

For Sale: \$24.00 psf / \$2,213,000 Ground Lease: \$1.50 psf

92,206 sf / 2.12 Acres

Taylor Daniel | Vice President Commercial Realtor® Taylor@DanielCompanies.com Bill Daniel | President CCIM, Broker Bill@DanielCompanies.com