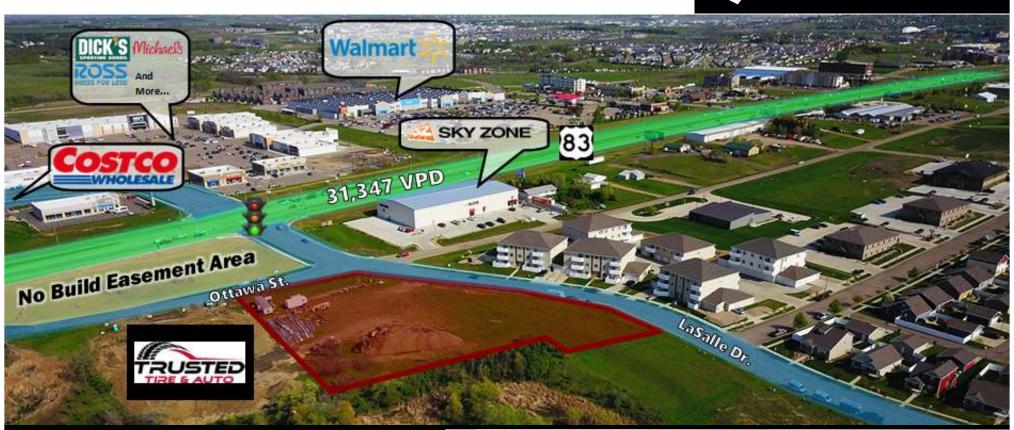

## **PROPERTY HIGHLIGHTS:**

- Land For Sale or Ground Lease.
- Prime for immediate development in booming North Bismarck.
- Join Major Retailors in immediate area: TSC Tractor Supply, Ale Works, Bismarck Brewing, Furniture Row, Trusted Tire & Auto, Sky Zone, Caribou Coffee, CHI St. Alexius Health Urgent Care, Power Plate Meals, Ace Hardware, Cash Wise Foods, Grand Junction Subs, Pancheros, Kirkland's, Pizza Ranch, Famous Footwear, AT&T, Aspen Dental, Ross Dress for Less, Erbert & Gerbert's, Ulta Beauty, Dick's Sporting Goods, Dollar Tree, Sleep Number, Walmart, The Hair District, Starion Bank, GameStop, Anytime Fitness, Pure Barre, Candlewood Suites, Dunn Brothers Coffee, Choice Bank,

5200 Ottawa St. & 1122 E LaSalle Dr.

For Sale: \$24.00 psf / \$2,213,000 Ground Lease: \$1.50 psf

92,206 sf / 2.12 Acres

Taylor Daniel | Vice President Commercial Realtor® Taylor@DanielCompanies.com Bill Daniel | President CCIM, Broker Bill@DanielCompanies.com