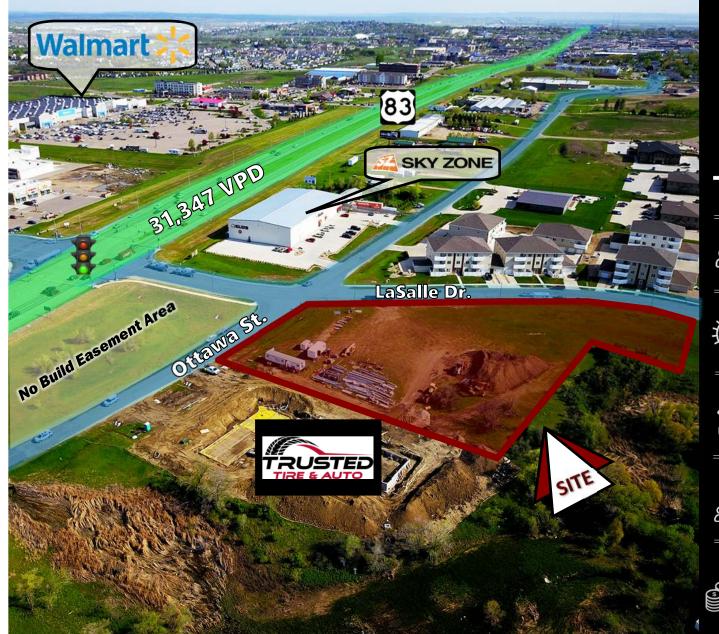

## **PROPERTY HIGHLIGHTS:**

- Land For Sale or Ground Lease.
- Prime for immediate development in booming North Bismarck.
- Join Major Retailors in immediate area: TSC Tractor Supply, Ale Works, Bismarck Brewing, Furniture Row, Trusted Tire & Auto, Sky Zone, Caribou Coffee, CHI St. Alexius Health Urgent Care, Power Plate Meals, Ace Hardware, Cash Wise Foods, Grand Junction Subs, Pancheros, Kirkland's, Pizza Ranch, Famous Footwear, AT&T, Aspen Dental, Ross Dress for Less, Erbert & Gerbert's, Ulta Beauty, Dick's Sporting Goods, Dollar Tree, Sleep Number, Walmart, The Hair District, Starion Bank, GameStop, Anytime Fitness, Pure Barre, Candlewood Suites, Dunn Brothers Coffee, Choice Bank,

5200 Ottawa St. & 1122 E LaSalle Dr.

For Sale: \$24.00 psf / \$2,213,000 Ground Lease: \$1.50 psf

92,206 sf / 2.12 Acres

Taylor Daniel | Vice President Commercial Realtor® Taylor@DanielCompanies.com Bill Daniel | President CCIM, Broker Bill@DanielCompanies.com