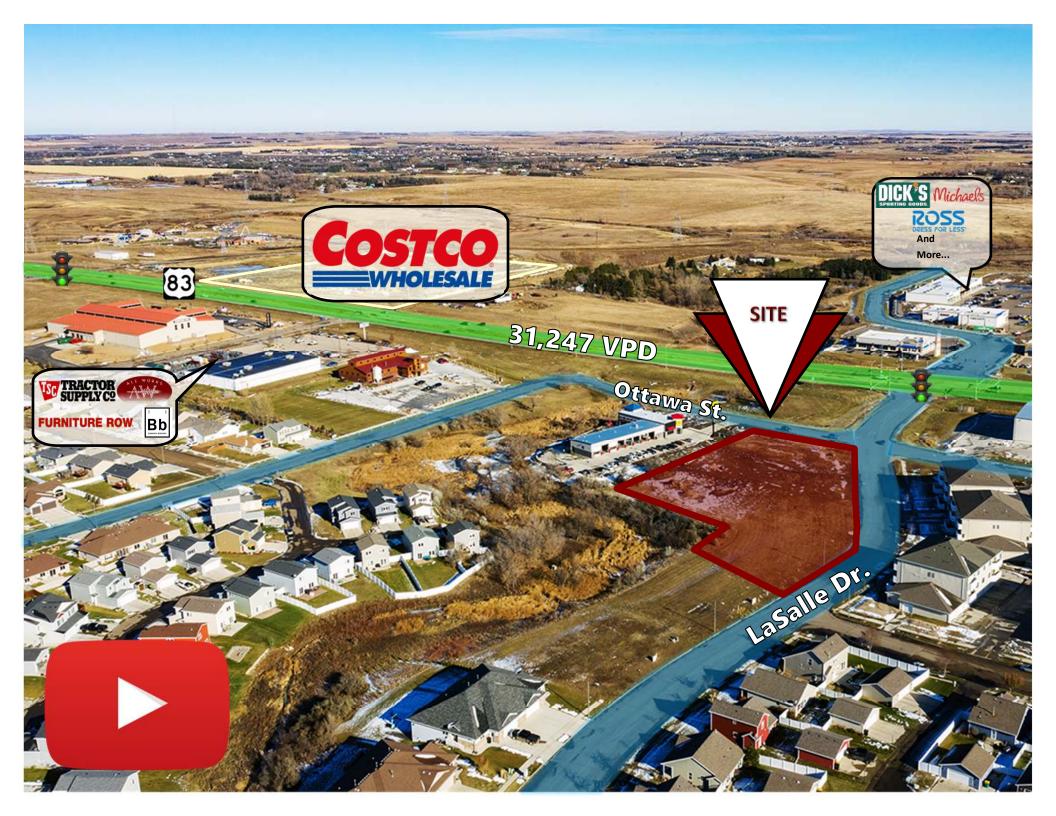

## **PROPERTY HIGHLIGHTS:**

- Land For Sale or Ground Lease.
- Prime for immediate development in booming North Bismarck.
- Join Major Retailors in immediate area: TSC Tractor Supply, Ale Works, Bismarck Brewing, Furniture Row, Trusted Tire & Auto, Sky Zone, Caribou Coffee, CHI St. Alexius Health Urgent Care, Power Plate Meals, Ace Hardware, Cash Wise Foods, Grand Junction Subs, Pancheros, Kirkland's, Pizza Ranch, Famous Footwear, AT&T, Aspen Dental, Ross Dress for Less, Erbert & Gerbert's, Ulta Beauty, Dick's Sporting Goods, Dollar Tree, Sleep Number, Walmart, The Hair District, Starion Bank, GameStop, Anytime Fitness, Pure Barre, Candlewood Suites, Dunn Brothers Coffee, Choice Bank,

5200 Ottawa St. & 1122 E LaSalle Dr.

For Sale: \$24.00 psf / \$2,213,000 Ground Lease: \$1.50 psf

92,206 sf / 2.12 Acres

Taylor Daniel | Vice President Commercial Realtor® Taylor@DanielCompanies.com Bill Daniel | President CCIM, Broker Bill@DanielCompanies.com