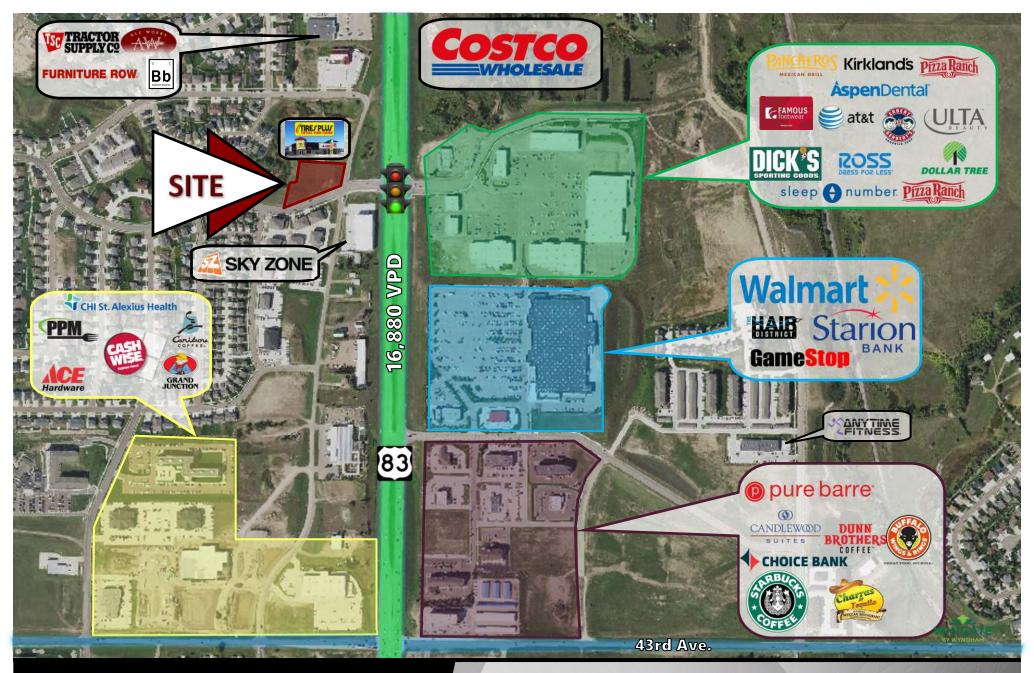

## **PROPERTY HIGHLIGHTS:**

- Land For Sale or Ground Lease.
- Prime for immediate development in booming North Bismarck.
- Join Major Retailors in immediate area: TSC Tractor Supply, Ale Works, Bismarck Brewing, Furniture Row, Trusted Tire & Auto, Sky Zone, Caribou Coffee, CHI St. Alexius Health Urgent Care, Power Plate Meals, Ace Hardware, Cash Wise Foods, Grand Junction Subs, Pancheros, Kirkland's, Pizza Ranch, Famous Footwear, AT&T, Aspen Dental, Ross Dress for Less, Erbert & Gerbert's, Ulta Beauty, Dick's Sporting Goods, Dollar Tree, Sleep Number, Walmart, The Hair District, Starion Bank, GameStop, Anytime Fitness, Pure Barre, Candlewood Suites, Dunn Brothers Coffee, Choice Bank,

5200 Ottawa St. & 1122 E LaSalle Dr.

For Sale: \$24.00 psf / \$2,213,000 Ground Lease: \$1.50 psf

92,206 sf / 2.12 Acres

Taylor Daniel | Vice President Commercial Realtor® Taylor@DanielCompanies.com Bill Daniel | President CCIM, Broker Bill@DanielCompanies.com