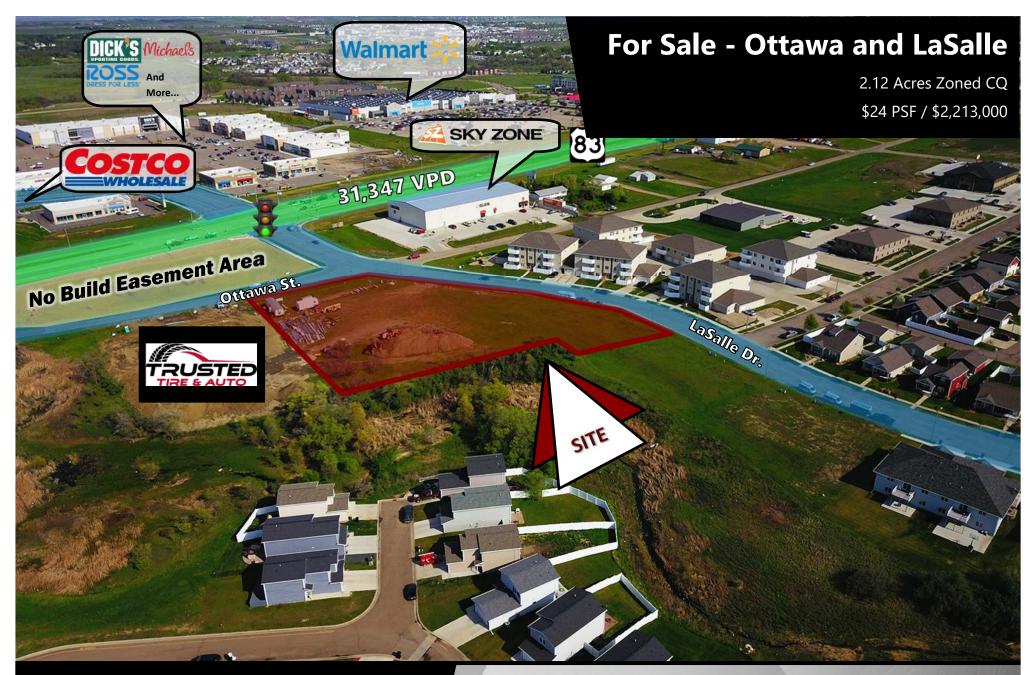

## **PROPERTY HIGHLIGHTS:**

- Land For Sale or Ground Lease.
- Prime for immediate development in booming North Bismarck.
- Join Major Retailors in immediate area: TSC Tractor Supply, Ale Works, Bismarck Brewing, Furniture Row, Trusted Tire & Auto, Sky Zone, Caribou Coffee, CHI St. Alexius Health Urgent Care, Power Plate Meals, Ace Hardware, Cash Wise Foods, Grand Junction Subs, Pancheros, Kirkland's, Pizza Ranch, Famous Footwear, AT&T, Aspen Dental, Ross Dress for Less, Erbert & Gerbert's, Ulta Beauty, Dick's Sporting Goods, Dollar Tree, Sleep Number, Walmart, The Hair District, Starion Bank, GameStop, Anytime Fitness, Pure Barre, Candlewood Suites, Dunn Brothers Coffee, Choice Bank,

5200 Ottawa St. & 1122 E LaSalle Dr.

For Sale: \$24.00 psf / \$2,213,000 Ground Lease: \$1.50 psf

92,206 sf / 2.12 Acres

Taylor Daniel | Vice President Commercial Realtor® Taylor@DanielCompanies.com Bill Daniel | President CCIM, Broker Bill@DanielCompanies.com