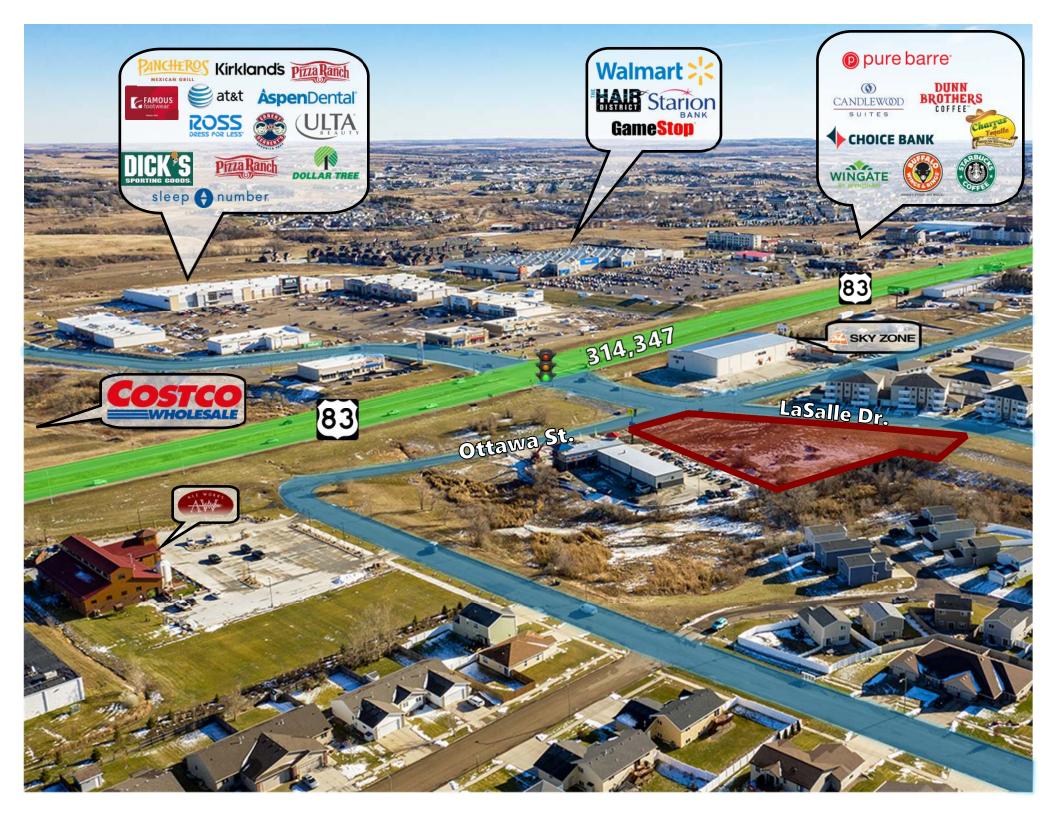

## **PROPERTY HIGHLIGHTS:**

- Land For Sale or Ground Lease.
- Prime for immediate development in booming North Bismarck.
- Join Major Retailors in immediate area: TSC Tractor Supply, Ale Works, Bismarck Brewing, Furniture Row, Trusted Tire & Auto, Sky Zone, Caribou Coffee, CHI St. Alexius Health Urgent Care, Power Plate Meals, Ace Hardware, Cash Wise Foods, Grand Junction Subs, Pancheros, Kirkland's, Pizza Ranch, Famous Footwear, AT&T, Aspen Dental, Ross Dress for Less, Erbert & Gerbert's, Ulta Beauty, Dick's Sporting Goods, Dollar Tree, Sleep Number, Walmart, The Hair District, Starion Bank, GameStop, Anytime Fitness, Pure Barre, Candlewood Suites, Dunn Brothers Coffee, Choice Bank,

5200 Ottawa St. & 1122 E LaSalle Dr.

For Sale: \$24.00 psf / \$2,213,000 Ground Lease: \$1.50 psf

92,206 sf / 2.12 Acres

Taylor Daniel | Vice President Commercial Realtor® Taylor@DanielCompanies.com Bill Daniel | President CCIM, Broker Bill@DanielCompanies.com