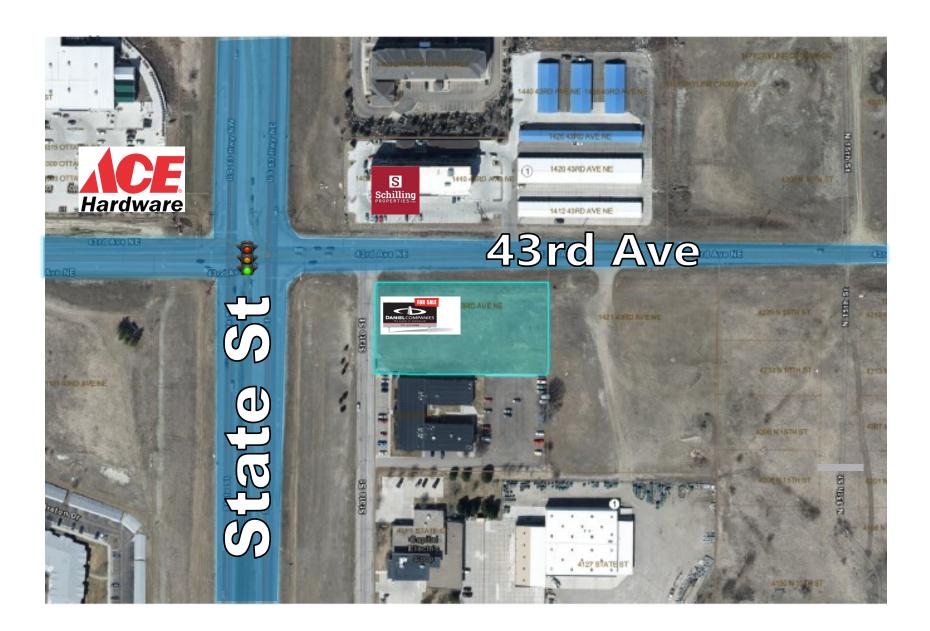

#### **EMPLOYEES**

| 1 MILES | 3 MILES | 5 MILES |
|---------|---------|---------|
| 9,235   | 32,143  | 69,231  |

- 63,486 sf / 1.46 Acres
- SE Corner of State St. (Hwy 83) and 43rd Ave
- Located across from the Schilling Bldg, with quick access to Starbucks, Cashwise, Ace Hardware, Walmart and Costco
- Awesome opportunity for Bank / Investment Firm Medical Dental Facility Retail Restaurant Corporate HQ
- Zoned CG / General Commercial
- Will have deed use restrictions