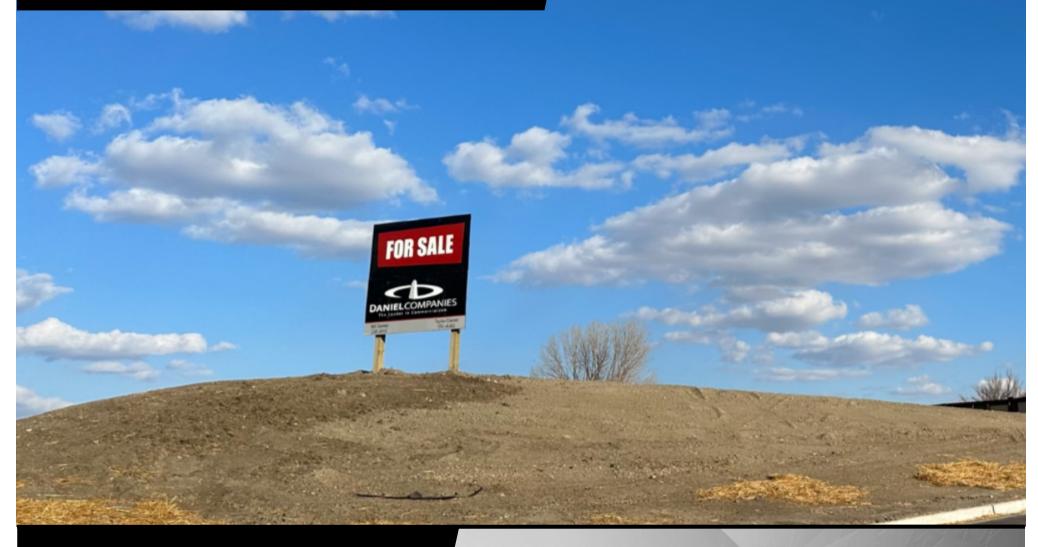

# Prime Location on 43rd and State St.

4245 State Street - Bismarck, ND 1.46 Acres / 63,486 sf @ 25.00 psf \$1,587,150

Bill Daniel | President CCIM, Broker Bill@DanielCompanies.com Taylor Daniel | Vice President Commercial Realtor® Taylor@DanielCompanies.com

# **Executive Summary for Sale**

| Address:           | 4245 State Street - Bismarck, ND           |
|--------------------|--------------------------------------------|
| Price:             | \$25.00 psf / \$1,587,150                  |
| Parcel ID:         | 1625-001-001                               |
| Legal Description: | Lot 1; Blk 1 Capital Electric Headquarters |
| Lot Size:          | 63,486 sf / 1.46 Acres                     |
| Zoning:            | Zoned CG Commercial                        |
| Taxes 2023:        | \$5,958.89                                 |
| Specials Balance - | \$2,346.24                                 |