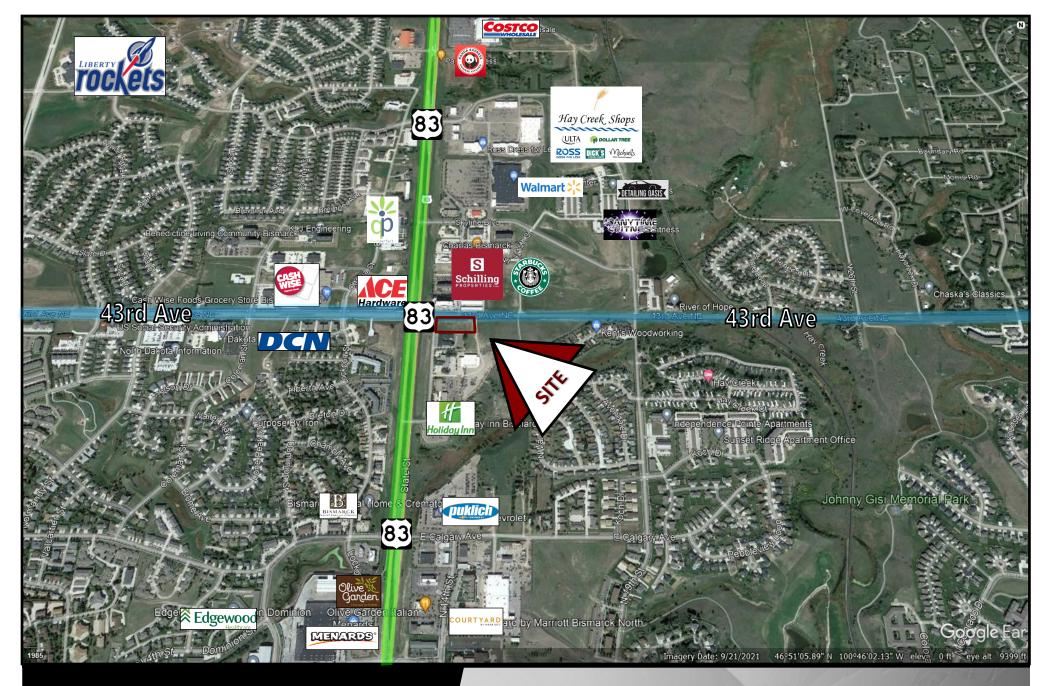

#### **EMPLOYEES**

| 1 MILES | 3 MILES | 5 MILES |
|---------|---------|---------|
| 9,235   | 32,143  | 69,231  |

- 63,486 sf / 1.46 Acres
- SE Corner of State St. (Hwy 83) and 43rd Ave
- Located across from the Schilling Bldg, with quick access to Starbucks, Cashwise, Ace Hardware, Walmart and Costco
- Awesome opportunity for Bank / Investment Firm Medical Dental Facility Retail Restaurant Corporate HQ
- Zoned CG / General Commercial
- Will have deed use restrictions