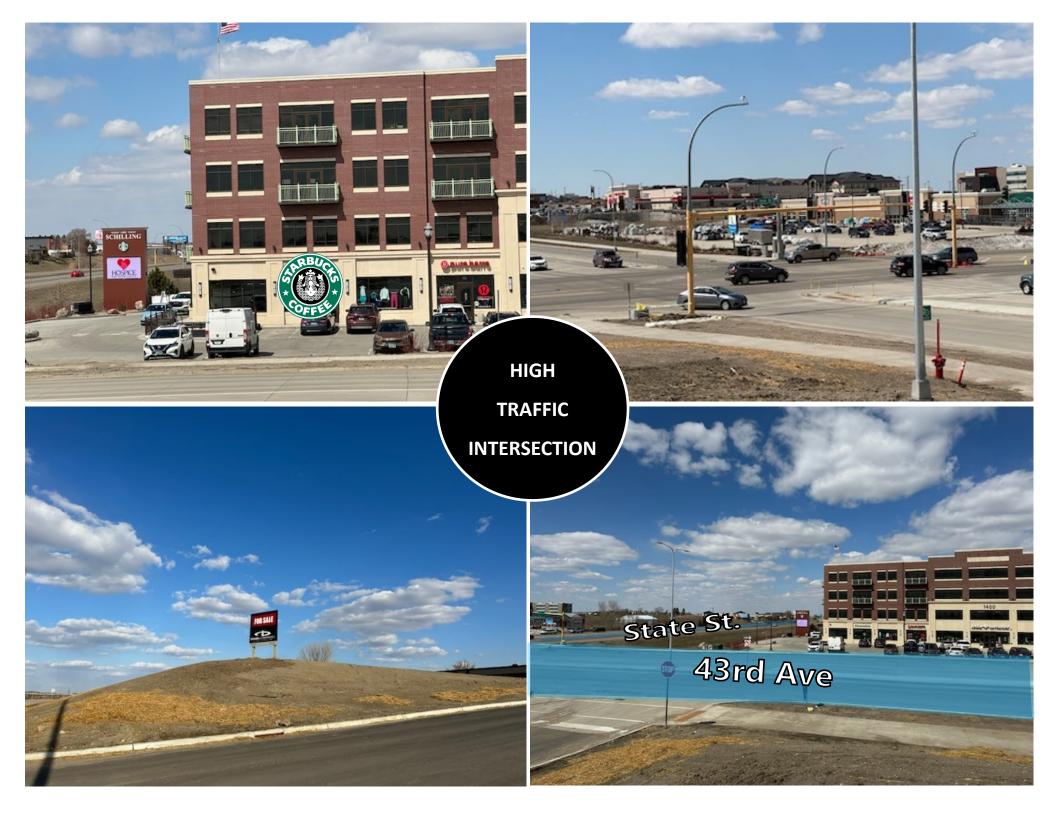

#### **EMPLOYEES**

| 1 MILES | 3 MILES | 5 MILES |
|---------|---------|---------|
| 9,235   | 32,143  | 69,231  |

- 63,486 sf / 1.46 Acres
- SE Corner of State St. (Hwy 83) and 43rd Ave
- Located across from the Schilling Bldg, with quick access to Starbucks, Cashwise, Ace Hardware, Walmart and Costco
- Awesome opportunity for Bank / Investment Firm Medical Dental Facility Retail Restaurant Corporate HQ
- Zoned CG / General Commercial
- Will have deed use restrictions